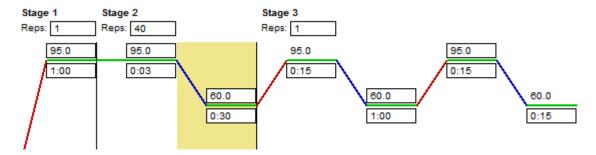

pecific product and primer-dimer formation
- Fast SYBR Green Real-Time PCR Master Mixt can be used for fast PCR instruments to deliver results within 30 minutes.

Applications: DNA quantification by Real-Time PCR without using fluorescent probes and contains ROX for signal normalization.

Test Method for 20uL Reaction Volume:

| Component                                  | Volume, uL |
|--------------------------------------------|------------|
| 2X Fast SYBR Green PCR Master Mix with ROX | 10         |
| 20X Primer Mix                             | 1          |
| DNA Sample                                 | 2          |
| Water                                      | 7          |
| Total                                      | 20         |

Thermal Cycler Protocol with Dissociation Curve: